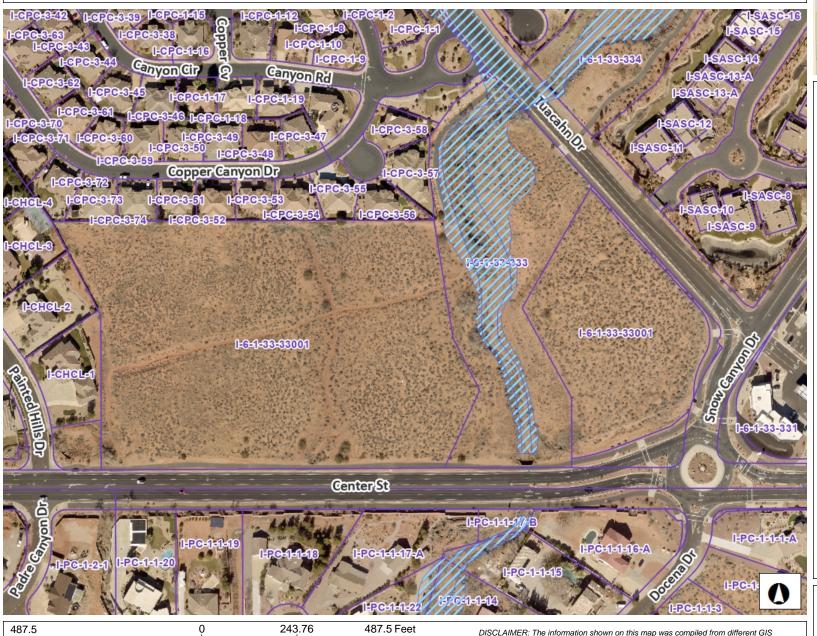

## Ivin's Center Street Fema Flood Area

Legend FEMA Flood Hazard 1 % Annual Hazard (100-year) 0.2 % Annual Hazard (500-year) Parcels Ownership U.S. Forest Service U.S. Forest Service Wilderness Bureau of Land Management Bureau of Land Management Wilde National Park Service Shivwits Reservation Utah Division of Wildlife Resources Utah Division of Transportation State Park State of Utah Washington County Municipally Owned School District Privately Owned Water Conservancy District